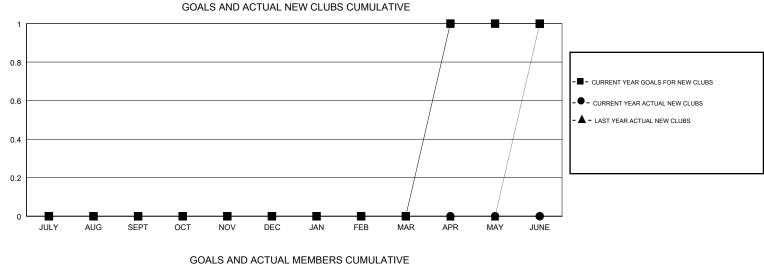

#### GMT CA

|                       | Club          | s         |               |                       | Me                        | mbers                   |                                                    |
|-----------------------|---------------|-----------|---------------|-----------------------|---------------------------|-------------------------|----------------------------------------------------|
| RESULTS FOR 2017-2018 |               |           |               | RESULTS FOR 2017-2018 |                           |                         |                                                    |
| QUARTER               | NEW CLUB GOAL | NEW CLUBS | DROPPED CLUBS | QUARTER               | MEMBER GROWTH NET<br>GOAL | MEMBER GROWTH<br>ACTUAL | DROPPED<br>MEMBERS ACTUAL<br>(including transfers) |
| JULY/AUG/SEPT         | 0             | 0         | 0             | JULY/AUG/SEPT         | -6                        | 19                      | 36                                                 |
| OCT/NOV/DEC           | 0             | 0         | 1             | OCT/NOV/DEC           | -4                        | 31                      | 62                                                 |
| JAN/FEB/MAR           | 0             | 0         | 0             | JAN/FEB/MAR           | -2                        | 0                       | 0                                                  |
| APR/MAY/JUNE          | 1             | 0         | 0             | APR/MAY/JUNE          | 17                        | 0                       | 0                                                  |