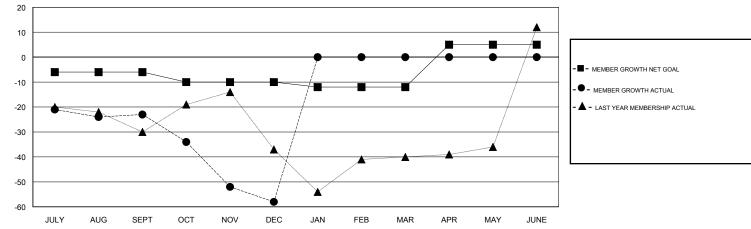

#### GMT CA

|                       | Club          | s         |               |                       | Me                        | mbers                   |                                                    |
|-----------------------|---------------|-----------|---------------|-----------------------|---------------------------|-------------------------|----------------------------------------------------|
| RESULTS FOR 2017-2018 |               |           |               | RESULTS FOR 2017-2018 |                           |                         |                                                    |
| QUARTER               | NEW CLUB GOAL | NEW CLUBS | DROPPED CLUBS | QUARTER               | MEMBER GROWTH NET<br>GOAL | MEMBER GROWTH<br>ACTUAL | DROPPED<br>MEMBERS ACTUAL<br>(including transfers) |
| JULY/AUG/SEPT         | 0             | 0         | 0             | JULY/AUG/SEPT         | -6                        | 19                      | 36                                                 |
| OCT/NOV/DEC           | 0             | 0         | 1             | OCT/NOV/DEC           | -4                        | 31                      | 62                                                 |
| JAN/FEB/MAR           | 0             | 0         | 0             | JAN/FEB/MAR           | -2                        | 0                       | 0                                                  |
| APR/MAY/JUNE          | 1             | 0         | 0             | APR/MAY/JUNE          | 17                        | 0                       | 0                                                  |